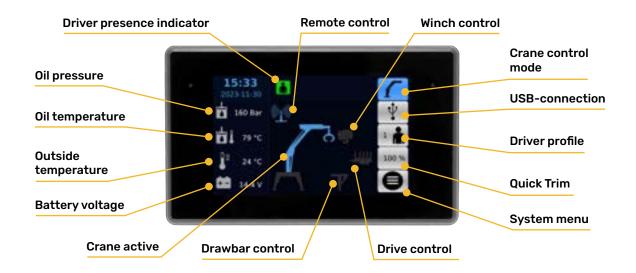

ons or crane type. xCrane is a perfect solution for new cranes or as a retro fit for existing cranes. xCrane is compatible with the following forestry machines:



Harvester and forwarder crane control



Trailer crane control



Truck and stationary crane control



Tractor integrated crane control

#### **xCrane** functionality overview:

- Performance and productivity; the xCrane control system is fast and accurate
- The xCrane logical user interface is quick to learn and easy to use
- Low maintenance cost, compatible with a wide range of joysticks
- Features of the system can be upgraded with a USB memory stick
- Proven and reliable concept for harsh field conditions
- One of the most cost effective solution in the market
- Can be customized with options

#### xCrane Display Features





#### xCrane system features:

- The standard system supports up to 24 hydraulic movements and extendable with extra IO-modules to enable trailer functions e.g.
- 4,3" (optional 5") touch screen display
- Speed, ramp and progression adjustments for each movement
- Joystick calibration, filtering and deadband
- Working hours counter
- Technion Quick Trim adjusts crane speed in order to optimize productivity
- Scalable using optional features
- Ability to float the crane during transportation
- Free-of-charge configuration tool available for configuring the xCrane system

#### **Customizable options:**

- Seat and door switches
- Different joystick types
- Oil temperature and pressure measurement
- Compatibility with
  wireless remote controller
- Different modes for trailer traction cont