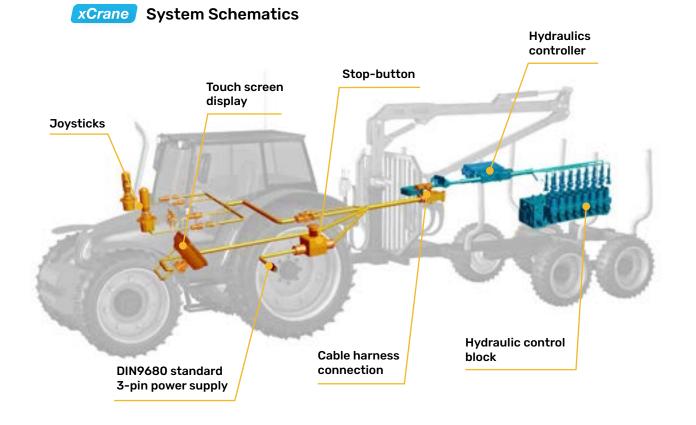

#### xCrane system features:

- The standard system supports up to 24 hydraulic movements and extendable with extra IO-modules to enable trailer functions e.g.
- 4,3" (optional 5") touch screen display
- Speed, ramp and progression adjustments for each movement
- Joystick calibration, filtering and deadband
- Working hours counter
- Technion Quick Trim adjusts crane speed in order to optimize productivity
- Scalable using optional features
- Ability to float the crane during transportation
- Free-of-charge configuration tool available for configuring the xCrane system