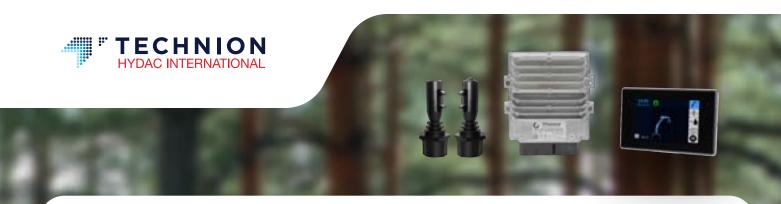

# Upgrade your forestry operations with the smart xCrane control system

G

EX CEC

<u>Contact us:</u> sales@technion.fi www.technion.fi TECHNION OY Linkkikatu 15 21100 Naantali FINLAND

### Maximize user-experience for every operator with *xCrane*

xCrane controls your crane and trailer functions regardless of the hydraulic solutions or crane type. xCrane is a perfect solution for new cranes or as a retro fit for existing cranes. xCrane is compatible with the following forestry machines:

#### **xCrane** functionality overview:

- Performance and productivity; the xCrane control system is fast and accurate
- The xCrane logical user interface is quick to learn and easy to use
- Low maintenance cost, compatible with a wide range of joysticks
- Features of the system can be upgraded with a USB memory stick
- Proven and reliable concept for harsh field conditions
- One of the most cost effective solution in the market
- Can be customized with options

#### xCrane Display Features

#### xCrane system features:

- The standard system supports up to 24 hydraulic movements and extendable with extra IO-modules to enable trailer functions e.g.
- 4,3" (optional 5") touch screen display
- Speed, ramp and progression adjustments for each movement
- Joystick calibration, filtering and deadband
- Working hours counter
- Technion Quick Trim adjusts crane speed in order to optimize productivity
- Scalable using optional features
- Ability to float the crane during transportation
- Free-of-charge configuration tool available for configuring the xCrane system